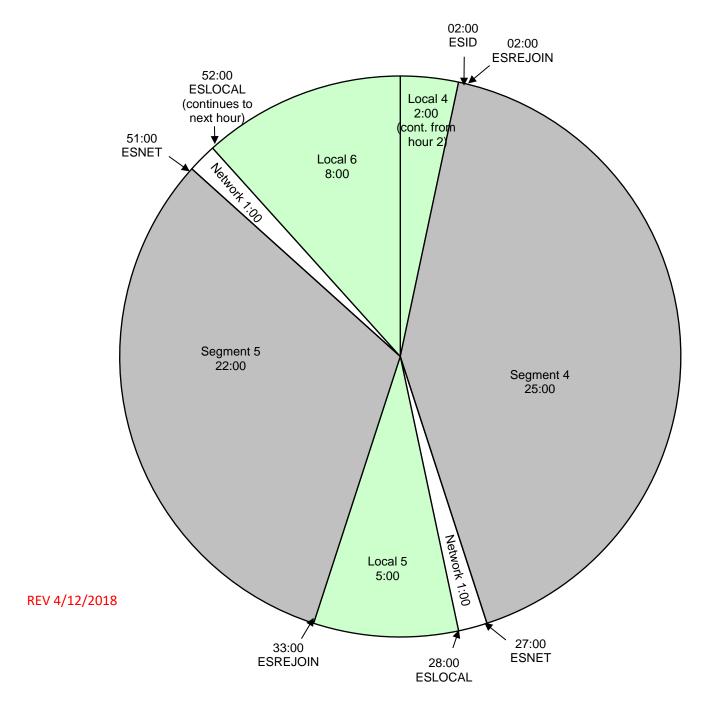

## Enrique Santos Effective 4/23/2018 Premiere XDS PRO4-P Satellite Monday - Friday 6:00am - 10:00am Eastern Hour 3

Local Breaks filled with news, traffic, weather, promos, spots, local contesting/ stationality, and jingle/sweeper imaging.

For Technical Assistance Call

All breaks float. ESLOCAL - Fires local breaks.

Premiere Network Operations Center: (800) 276-4431

ESLINERA = Liner A Start (Enrique voiced station positioner out of a song)

Technical Info: http://engineering.premiereradio.com ESLINERB = Liner B Start (Locally voiced SHORT Show ID (effects/ then dry) out of a song - MUST BE EXACTLY 5.1 seconds)

ESLINERC - Liner C Start (Enrique voiced station calls)
ESLINERD - For Premium Choice affiliates
ESREJOIN - Rejoin network

ESID - Local ID (Floats and fires as close to top of hour as practical)
ESNET - Fires network breaks